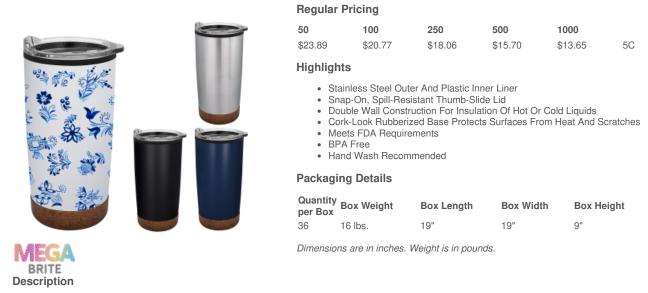

## #55448 20 Oz. Full Color Wellington Stainless Steel Tumbler

- COLORS AVAILABLE: Black, Navy, Silver or White.
- IMPRINT COLORS: 4-Color Process Wrap Imprint
- APPROXIMATE SIZE: 7" H
- IMPRINT AREA AND METHOD: 9" W x 5 ¾" H
- SET UP CHARGE: \$95.00(G), \$50.00(G) on re-orders.
- PACKAGING: Poly Bag. (Must be ordered in full carton quantities. Assorted colors must be ordered in full carton increments).
- LIFESTYLE IMAGE: The #55448 20 Oz. Full Color Wellington Stainless Steel Tumbler is available in our lifestyle library<u>Click here</u> to see and share the lifestyle image of the #55448 20 Oz. Full Color Wellington Stainless Steel Tumbler.
- PLEASE NOTÉ: When using full-coverage artwork, darker base or background colors are recommended. Using lighter colors will result in the cup color showing through.