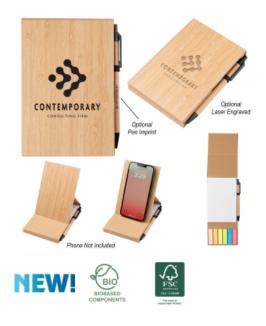

## Highlights

- 70 Page Unlined Notebook
- Cover Doubles As Phone Stand
- Matching Pen Has Paper Barrel In Elastic Pen Loop
- Sticky Flags In 6 Neon Colors
- Holds A Variety Of Phone Sizes For Easy Viewing
- Supports Responsible Forestry
- FSC® Certified
- FSC® Certified Products Are Made With, Or Contain, Forest-Based Materials Sourced From Forests That Have Been Audited By An Independent Third Party To Confirm They Are Managed According To FSC®'s Rigorous Social And Environmental Standards.

## Description

- COLORS AVAILABLE: Bamboo.
- IMPRINT COLORS: Standard Silk-Screen Colors
- OPTIONAL LASER ENGRAVING: Add \$1.15(G) per piece. Laser Engraves Tone-On-Tone. No Oxidation. Must Specify On PO.
- APPROXIMATE SIZE: 4" W x 6" H
- IMPRINT AREA AND METHOD: Notebook: Silk-Screen: 3" W x 4" H Optional Laser Engraved: 3 ½" W x 4" H Optional On Pen: Silk-Screen: 1 ½" W x ¼" H
- SET UP CHARGE: Silk-Screen: \$40.00(G) per position Laser Engraved: \$45.00(G) Re-orders: \$25.00(G)
- INDIVIDUAL PERSONALIZATION: Laser Engraved: Add \$100.00(G) set up charge plus .75(G) per piece in addition to Laser run charge. Set up charges also apply on re-orders.
- MULTI-COLOR IMPRINT: Not Available.
- SECOND POSITION IMPRINT: Optional Pen: Silk-Screen: Add .50(G) per piece.
- PACKAGING: Bulk.
- PLEASE NOTE: Bamboo products are prone to color variances and will vary between dye lots. Color variances are to be expected as no two bamboo products will be the exact same shade even within the same dye lot. Laser appearance will vary from piece to piece due to bamboo color variations. Small text is not recommended for laser engraved imprints.