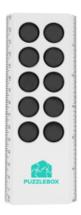

# #55228 6" Push Pop Stress Reliever Ruler

### Description

- COLORS AVAILABLE: White with Black or Royal Blue.
- IMPRINT COLORS: Standard Pad-Print Colors
- APPROXIMATE SIZE: 2" W x 6" H
- IMPRINT AREA AND METHOD: 1 1/4" W x 1" H
- SET UP CHARGE: \$40.00(G) per color. \$25.00(G) on re-orders.
  MULTI-COLOR IMPRINT: Add .25(G) per extra color, per piece. (2 Color Maximum)
- PACKAGING: Bulk

## Highlights

- 6" Ruler
- Press Bubbles Down To Relieve Stress
   Encourages Focus And Self-Soothing For Users With Anxiety, Attention Disorders And More
- Fun Stress Reliever
- Make Your Own Pattern By Pressing On Different Bubbles Or Just Press For Fun
- Perfect For Reducing Stress And Boredom