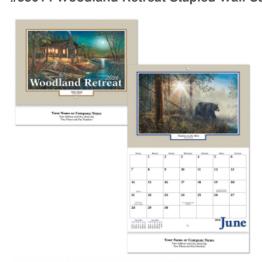

## #55014 Woodland Retreat Stapled Wall Calendar

## Highlights

- Made With High Quality Gloss Paper With UV Coating
- Features Stunning Outdoor Woodland Scenes By Artist Jim Hansel
   13-Month Calendar With Large Blocks For Writing Notes
   Features A 3 Year Calendar On The Back Cover