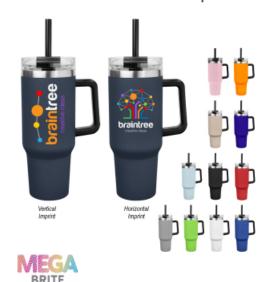

### **Highlights**

- · Stainless Steel Outer And Inner
- Stainless Steel Tumbler With Handle
- Powder Coated Finish
- Double Wall Construction For Insulation Of Hot Or Cold Liquids
- Keeps Drinks Cold Up To 24 Hours And Hot Up To 8 Hours
- Screw On, Spill-Resistant Lid With Straw Hole And 12" Straw
- Vacuum Insulated
- Meets FDA Requirements
- **BPA Free**
- Hand Wash Recommended

## Description

- COLORS AVAILABLE: Beige, Black, Blue, Gray, Light Blue, Lime Green, Navy, Orange, Pink, Purple, Red or White. Beige, Black, Blue, Lime Green, Pink, Purple, Red and White Made From Recycled Materials.
- IMPRINT COLORS: 4-Color Process Imprint
- APPROXIMATE SIZE: 10" H
- IMPRINT AREA AND METHOD: 3" W x 4" H Standard Imprint is Horizontal. For Vertical Imprint, Must Specify on PO.
  SET UP CHARGE: \$95.00(G) per side. \$50.00(G) on re-orders.
- SECOND SIDE IMPRINT: Add \$95.00(G) set up charge plus \$0.95(G) per piece.
- OPTIONAL: Kit with the 30140 Intrepid 40 Oz. Tumbler Sling With Pouch. Add \$1.00(G) for kitting with your tumbler in addition to the price of
- · PACKAGING: Poly Bag. (Must be ordered in full carton quantities. Assorted colors must be ordered in full carton increments).
- LIFESTYLE IMAGE: The #550035 40 Oz. Full Color Intrepid Stainless Steel Tumbler is available in our lifestyle library Click here to see and share the lifestyle image of the #550035 40 Oz. Full Color Intrepid Stainless Steel Tumbler.
- OPTIONAL ACCESSORIES: 5276 Silicone Straw Topper 30107 Intrepid Water Bottle Pouch 75056 Intrepid Mug Snack Bowl