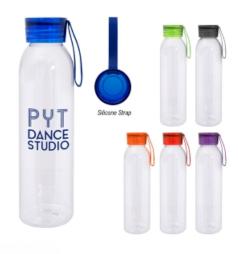

## **Highlights**

- Durable Tritan™ Material
- Impact And Shatter Resistant
- Screw On, Spill-Resistant Lid
- Wide Mouth Opening
- Easy Carry Silicone Strap
- Lids Packed Separately and Unassembled.
- Meets FDA Requirements
- BPA Free
- · Hand Wash Recommended

## Description

ColorBrite

- COLORS AVAILABLE: Clear Bottle with Blue, Orange, Purple, Red, Smoke or Lime Green Lid. (Must Specify on P.O. Bottle and Lid Color)
- IMPRINT COLORS: Standard Silk-Screen Colors or 4-Color Process Imprint on One Side. Standard Pricing Includes One Color Imprint In One Location.
- APPROXIMATE SIZE: 9" H
- IMPRINT AREA AND METHOD: Silk-Screen: 2 ½" W x 5" H Wraparound: (Not a 360 degree wrap) 5" W x 5" H (Silk-Screen Only) See General Information For Details On Wraparound Imprint. Optional 4-Color Process: Standard: 2 ½" W x 3" H Large: 5" W x 3" H (Must Specify on PO) Standard Imprint is Horizontal. For Vertical Imprint, Must Specify on PO.
- SET UP CHARGE: Silk-Screen: \$40.00(G) per color, per side. \$25.00(G) on re-orders. 4-Color Process: \$95.00(G), \$50.00(G) on re-orders.
- MULTI-COLOR IMPRINT: Silk-Screen: Add .30(G) per extra color, per side, per piece. (2 Color Maximum) 4-Color Process: Standard: Add .79(G) per piece. Large: Add .99(G) per piece. (includes full color imprint up to maximum imprint size)
- SECOND SIDE IMPRINT: Silk-Screen: Add .30(G) per color, per piece.
- PACKAGING: Poly Bag. (Must be ordered in full carton quantities. Assorted colors must be ordered in full carton increments). Lids Packed Separately and Unassembled.
- PLEASE NOTE: Lids Packed Separately and Unassembled.