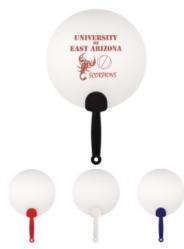

# Highlights

- Large Imprint AreaGreat For Sporting Events

# Description

- COLORS AVAILABLE: Clear Top with Royal Blue, Red, Black or White Handle.
  IMPRINT COLORS: Standard Silk-Screen Colors
  APPROXIMATE SIZE: 6 %" Diameter
  IMPRINT AREA AND METHOD: 4" W x 3" H
  SET UP CHARGE: \$40.00(G), \$25.00(G) on re-orders.
  MULTI-COLOR IMPRINT: Not Available
  PACKAGING: Bulk