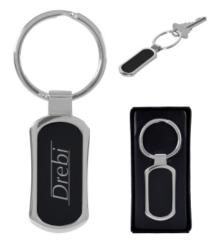

### Highlights

Split Ring Attachment

#### Description

- COLORS AVAILABLE: Gunmetal.
   IMPRINT COLORS: Laser Engraves Silver. No Oxidation.
   APPROXIMATE SIZE: 2 1/6" H

- ALL DVAIWALE GLE. 2 /8 F1
  IMPRINT AREA AND METHOD: 1 1/4" W x %" H
  SET UP CHARGE: \$45.00(G), \$25.00(G) on re-orders.
  INDIVIDUAL PERSONALIZATION: Add \$100.00(G) set up charge plus .75(G) per piece. Set up charges also apply on re-orders.
  PACKAGING: Gift Box