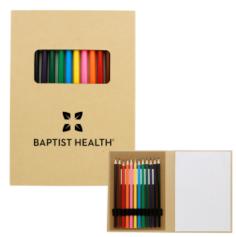

# #466 13-Piece Drawing Set

# Highlights

- 12 Colored Pencils and 50 Page Sketch Pad
- Pencil Colors Include Black, Blue, Brown, Burgundy, Dark Green, Light Blue, Light Green, Orange, Pink, Purple, Red and Yellow