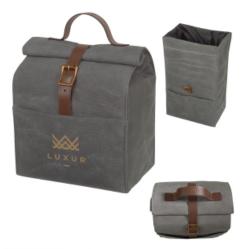

# Description

- COLORS AVAILABLE: Charcoal.

  IMPRINT COLORS: Standard Silk-Screen Colors

  APPROXIMATE SIZE: 8 ½" W x 11" H x 6" D

  IMPRINT AREA AND METHOD: 3" W x 5" H

  SET UP CHARGE: \$45.00(G), \$25.00(G) on re-orders.

## Highlights

- Made Of Durable, Waxed 12 Oz. Cotton Canvas
  PEVA Lining
- Leatherette Carrying Handle
- Adjustable Leatherette Strap With Brass-Look Buckle Closure
   Hook And Loop Closure Main Compartment

- Front PocketSpot Clean/Air Dry