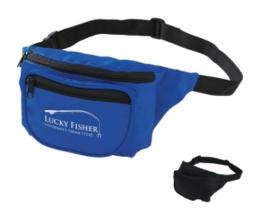

## Highlights

- Made Of 420D Coated Nylon
  Zippered Main Compartment
  Front And Back Zippered Pockets
  Adjustable Waist Strap
  Adjustable Deb Sing
- 44" Maximum Belt Size
- Spot Clean/Air Dry

## Description

- COLORS AVAILABLE: Black with Black Trim and Belt.
   IMPRINT COLORS: Standard Silk-Screen Colors
   APPROXIMATE SIZE: 12" W x 6" H
   IMPRINT AREA AND METHOD: 3 ¼" W x 1 ½" H
   SET UP CHARGE: \$45.00(G), \$25.00(G) on re-orders.
   MULTI-COLOR IMPRINT: Not Available