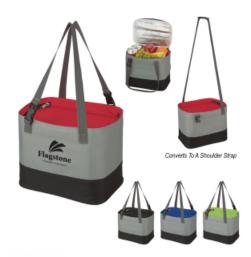

## **Highlights**

- Made Of 600D Polyester
- Foil Laminated PE Foam Insulation
- · Recessed Top Zippered Main Compartment
- 18" Carrying Handles Convert Into 36" Shoulder Strap
- Holds Up To 6 Cans
- Spot Clean/Air Dry

## Description

- COLORS AVAILABLE: Gray with Black, Lime Green, Red or Royal Blue.
- IMPRINT COLORS: Standard Silk-Screen or Transfer Colors
- APPROXIMATE SIZE: 9 1/2" W x 7 1/4" H x 6" D

- APFROXIMATE SIZE. 9 ½ W X 7 ¼ H X 6 D
  IMPRINT AREA AND METHOD: Silk-Screen: 5" W x 2" H Transfer: 6" W x 2" H
  SET UP CHARGE: C\$67.00(G) per color, per side. C\$33.50(G) on re-orders.
  MULTI-COLOR IMPRINT: Silk-Screen: Add C\$0.7(G) per extra color, per side, per piece. (2 Color Maximum) Transfer: Add C\$0.7(G) per extra color, per side, per piece. \*4-Color Process: Total Set Up Charge: C\$268.03(G). One Color included in price, 3 additional colors at C\$0.7(G) per color, per piece. Set Up Charges also apply to re-orders. Additional production time required.
- SECOND SIDE IMPRINT: Add C\$0.7(G) per color, per piece.
- PACKAGING: Bulk
- OPTIONAL PATCHES: Visit patch page for pricing & information. Flex Patch OPATCH18
  LIFESTYLE IMAGE: The #420 Alfresco Cooler Lunch Bag is available in our lifestyle library Click here to see and share the lifestyle image of the #420 - Alfresco Cooler Lunch Bag.