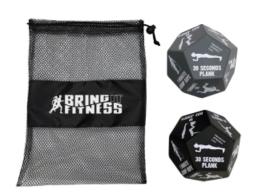

## **Highlights**

- Includes 1 Pair Dodecahedron Dice With A Variety Of Exercises & Repetitions
- Exercises Include Sit Ups, Lunges, Planks And More!
  Mesh Pouch With Drawstring Closure
- Spot Clean/Air Dry

## Description

- COLORS AVAILABLE: Pouch: Black. Dice: 1 Black & 1 Gray.
- IMPRINT COLORS: Standard Silk-Screen or Transfer Colors
- APPROXIMATE SIZE: Pouch: 8 ½" W x 11 ¾" H
   IMPRINT AREA AND METHOD: 4" W x 2" H
- SET UP CHARGE: \$40.00(G), \$25.00(G) on re-orders.
   MULTI-COLOR IMPRINT: Not Available
- PACKAGING: Bulk