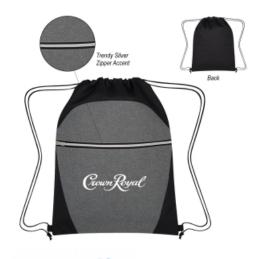

### **Highlights**

- Made Of 600D Polyester
- Front Zippered Pocket
- Trendy Silver Accent Zipper
- Drawstring Closure
- · Spot Clean/Air Dry

## Description

· COLORS AVAILABLE: Black with Gray.

100 or More

- IMPRINT COLORS: Standard Silk-Screen or Transfer Colors
- APPROXIMATE SIZE: 13 ½" W x 18" H
- IMPRINT AREA AND METHOD: Silk-Screen or Transfer: 6" W x 6" H Embroidered: 5" Diameter
- SET UP CHARGE: Silk-Screen or Transfer: \$50.00(G) per color. \$25.00(G) on re-orders.
- INDIVIDUAL PERSONALIZATION: Initials Add \$5.00(G) per bag to the embroidered price. Names Add \$8.00(G) per bag to the embroidered price. Note - Names and Initials not to exceed 1" height and not smaller than 1/2"
- MULTI-COLOR IMPRINT: Transfer: Add .50(G) per extra color, per piece. \*4-Color Process: Total Set Up Charge: \$200.00(G). One Color included in price, 3 additional colors at .50(G) per color, per piece. Set Up Charges also apply to re-orders. Additional production time required.