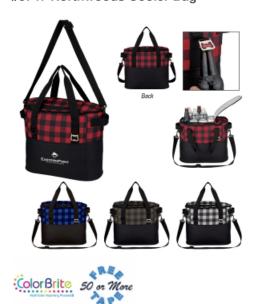

## #3747 Northwoods Cooler Bag

### **Highlights**

- · Made Of 600D Polyester With PEVA Lining
- Zippered Insulated Main Compartment
- Detachable/Adjustable Shoulder Strap
  Web Carrying Handles
- Bottle Opener On Front
- Ring Attachment For Keys, Etc.
- Holds Up To 22 Cans
- Spot Clean/Air Dry

### Description

- COLORS AVAILABLE: Gray, Red, Royal Blue or White with Black.
- IMPRINT COLORS: Standard Silk-Screen or Transfer Colors
  APPROXIMATE SIZE: 15" W x 12 ½" H x 7" D
- IMPRINT AREA AND METHOD: Silk-Screen or Transfer: 9" W x 4" H Embroidered: 4" Diameter
- SET UP CHARGE: Silk-Screen or Transfer: \$50.00(G) per color. \$25.00(G) on re-orders.
- MULTI-COLOR IMPRINT: Transfer: Add .50(G) per extra color, per piece. \*4-Color Process: Total Set Up Charge: \$200.00(G). One Color included in price, 3 additional colors at .50(G) per color, per piece. Set Up Charges also apply to re-orders. Additional production time required.
   EMBROIDERY INFORMATION: Price includes up to 7 thread colors and 5,000 stitches.
   THREAD COLORS: All standard Madeira thread colors. Add .35(G) per bag for Metallic Gold & Silver, per 1,000 stitches.