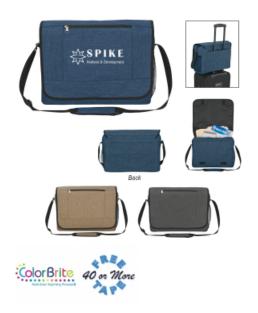

## Highlights

- Made Of 600D Polycanvas
- Adjustable Padded Shoulder Strap
- Zippered Main Compartment
- Front Zippered Pocket Side Mesh Pocket
- Trolley Sleeve Attaches To Wheel Cart
- Hook And Loop Closure
- Spot Clean/Air Dry

#### Description

- · COLORS AVAILABLE: Beige, Gray or Slate Blue.
- IMPRINT COLORS: Standard Silk-Screen or Transfer Colors
- APPROXIMATE SIZE: 16" W x 11" H x 4 ½" D
  IMPRINT AREA AND METHOD: Silk-Screen or Transfer: 7" W x 5 ½" H Embroidered: 4" Diameter
- SET UP CHARGE: Silk-Screen or Transfer: C\$67.00(G) per color. C\$33.50(G) on re-orders.
- INDIVIDUAL PERSONALIZATION: Initials add C\$6.73(G) per bag to the embroidered price. Names add C\$10.75(G) per bag to the embroidered price. Note - Names and Initials not to exceed 1" height and not smaller than 1/2"
- MULTI-COLOR IMPRINT: Transfer: Add C\$0.7(G) per extra color, per piece. \*4 Color Process: Total Set Up Charge: C\$268.03(G). One Color included in price, 3 additional colors at C\$0.7(G) per color, per piece. Set Up Charges also apply to re-orders. Additional production time required.
- EMBROIDERY INFORMATION: Price includes up to 7 thread colors and 5,000 stitches.
- THREAD COLORS: All standard Madeira thread colors. Add C\$0.5(G) per bag for Metallic Gold & Silver, per 1,000 stitches.
- TAPE CHARGE: C\$134.03(G) for all new orders. For designs exceeding 5,000 stitches, add C\$46.93(G) per each additional 1,000 stitches to the embroidery tape charge and C\$0.5(G) running charge for every additional 1,000 stitches to the price of the bag. Additional stitch charges also apply to all free tape orders.
- PACKAGING: Bulk