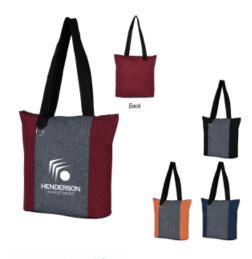

#### **Highlights**

- · Made Of 300D Heathered Polyester
- Top Zippered Closure
- Front Pocket
- Split Ring Attachment For Keys, Etc.
- 26" Handles
- Spot Clean/Air Dry

# Description

- COLORS AVAILABLE: Navy, Orange or Red, all with Gray.
- IMPRINT COLORS: Standard Silk-Screen or Transfer Colors
  APPROXIMATE SIZE: 14" W x 13 1/4" H, 4 5/8" Bottom Gusset
- IMPRINT AREA AND METHOD: Silk-Screen or Transfer: 4" W x 5" H Embroidered: 3 ½" Diameter
  SET UP CHARGE: \$50.00(G) per color. \$25.00(G) on re-orders.
- MULTI-COLOR IMPRINT: Silk-Screen: Add .50(G) per extra color, per piece. (2 Color Maximum) Transfer: Add .50(G) per extra color, per piece. \*4-Color Process: Total Set Up Charge: \$200.00(G). One Color included in price, 3 additional colors at .50(G) per color, per piece. Set Up Charges also apply to re-orders. Additional production time required.
- EMBROIDERY INFORMATION: Price includes up to 7 thread colors and 5,000 stitches.
- THREAD COLORS: All standard Madeira thread colors. Add .35(G) per bag for Metallic Gold & Silver, per 1,000 stitches.
- TAPE CHARGE: \$100.00(G) for all new orders. For designs exceeding 5,000 stitches, add \$35.00(G) per each additional 1,000 stitches to the embroidery tape charge and .35(G) running charge for every additional 1,000 stitches to the price of the bag. Additional stitch charges also apply to all free tape orders.
- PACKAGING: Bulk
- · PLEASE NOTE: Material color might vary slightly from piece to piece or lot to lot due to the nature of the custom fabric.