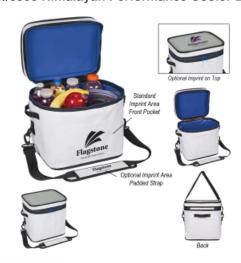

#### **Highlights**

- Made Of Combo: 500D PVC Tarpaulin And 900D Nylon With PVC Lining With EPE Foam Insulation
- Detachable/Adjustable Padded Shoulder Strap And Web Carrying Handles
- Large Front Pocket
- Double Zippered Main Compartment
- Resistant To Water, Punctures, Mildew and UV Rays
- Holds Up To 20 Cans
- Spot Clean/Air Dry

### Description

- COLORS AVAILABLE: White with Blue Lining and Zipper.
- IMPRINT COLORS: Standard Silk-Screen or Transfer Colors
- APPROXIMATE SIZE: 13" W x 13" H x 10 1/2" D
- IMPRINT AREA AND METHOD: Silk-Screen: Front: 7" W x 4" H Padded Strap: 6" W x 1 ½" H Transfer: Top: 9" W x 6 ½" H (Must Specify on PO) Standard Imprint is Front. Optional Imprints are Top or Padded Strap.
  SET UP CHARGE: C\$67.00(G) per color, per position. C\$33.50(G) on re-orders.
- MULTI-COLOR IMPRINT: Silk-Screen: Front or Padded Strap: Add C\$0.7(G) per extra color, per position, per piece. (2 Color Maximum) Transfer: Top: Add C\$0.7(G) per extra color, per piece. \*4 Color Process: Total Set Up Charge: C\$268.03(G). One Color included in price, 3 additional colors at C\$0.7(G) per color, per piece. Set Up Charges also apply to re-orders. Additional production time required.
- SECOND POSITION IMPRINT: Add C\$0.7(G) per color, per position, per piece.
- PACKAGING: Bulk