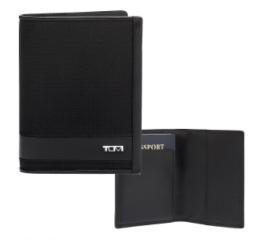

## #35083 Tumi Alpha Passport Cover

Please contact your Canadian sales or customer service representative for pricing.

## **Highlights**

- Made Of Ballistic NylonInterior Passport SleeveInterior Slip PocketSpot Clean/Air Dry

## Description

- COLORS AVAILABLE: Black.
- IMPRINT COLORS: Debossed.
- APPROXIMATE SIZE: 5 ½" W X 4 ¼" H X ½" D
  IMPRINT AREA AND METHOD: Interior Right Side: 1 ¾" W X 3 ½" H
  SET UP CHARGE: C\$214.40(G). Set-up charges also apply to reorders.
- LEAD TIME: 20 business days from proof approval.
- PACKAGING: Bulk.
- FOB ZIP: GA, 30474