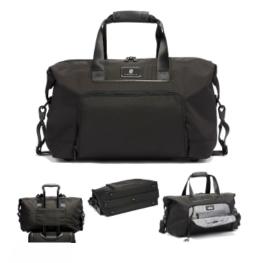

## #35082 Tumi Alpha Double Expansion Travel Satchel

## **Regular Pricing** \$595.00 1G Highlights

1

- Made Of Ballistic Nylon
- Quickly And Easily Add Another Travel Piece With The Add-A-Bag Sleeve
  Exterior Detachable/Adjustable Padded Shoulder Strap
  Double Exterior Zip Entry To Main Compartment

- Exterior Double Zip 3/4 Expansion

- Exterior Front U-Zip Pocket
   Exterior Front Slip Pocket With Magnetic Snap
   Exterior Leather-Wrapped Top Carry Handles
   Interior Open Cavity Main Compartment
- Interior Media Pocket
- Interior Zip Pockets
- Interior Key Leash
- TUMI Tracer®
  Spot Clean/Air Dry