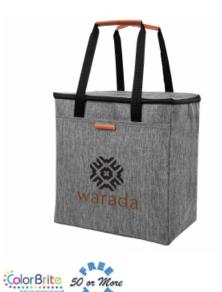

## #35069 Huntington Heathered Cooler Tote Bag

## Highlights

- Made Of Combo: 300D Polyester & PVC Two Tone With 12C Silver PEVA Lining With 3MM PE Foam
- Zippered Main Compartment With Leatherette Zipper Pulls
- Large Front Pocket With Hook & Loop Closure And Leatherette Pull Tab
- 22" Handles With Leatherette Comfort Grips
- Holds Up To 24 Cans
- Spot Clean/Air Dry

Dimensions are in inches. Weight is in pounds.

- Description
  - COLORS AVAILABLE: Heather Gray.
  - IMPRINT COLORS: Standard Silk-Screen or Transfer Colors
  - APPROXIMATE SIZE: 12 1/2" W x 12 3/4" H x 7" D
  - IMPRINT AREA AND METHOD: Silk-Screen or Transfer: 8" W x 5" H Embroidered: 4" Diameter
    SET UP CHARGE: Silk-Screen or Transfer: C\$67.00(G) per color. C\$33.50(G) on re-orders.