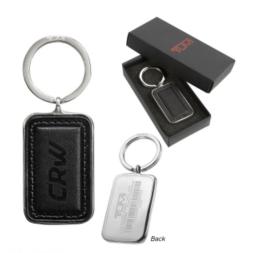

# #35067 Tumi Alpha Patch Tracer Key Fob

Please contact your Canadian sales or customer service representative for pricing.

## Description

- COLORS AVAILABLE: Black.
- IMPRINT: Debossed
- APPROXIMATE SIZE: 1 1/4" W X 3 1/2" H X 1/4" D IMPRINT AREA AND METHOD: 1 1/2" W x 1/2" H
- SET UP CHARGE: C\$201.00(G). Set up charges also apply to re-orders.
- PACKAGING: Bulk
- LEAD TIME: 20 business days from proof approval.
- FOB ZIP: GA 30474
- · PLEASE NOTE: Inventory is confirmed by Tumi at time of order. Please contact your rep to confirm inventory.