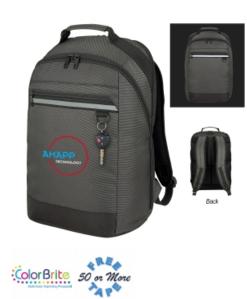

#### Highlights

- Made Of 1680D Dobby Polyester
- Adjustable Padded Shoulder Straps With Storage Loops And Carrying Handle
- Double Zippered Main Compartment With Laptop Pocket And Padded Back
- Large Front Zippered Compartment With Inside Pockets And Multiple Accessories Compartments
- Front Zippered Pocket
- Reflective Strip Accent
- Ring For Attaching Keys, Etc. .
- Trolley Sleeve .
- Spot Clean/Air Dry

### Description

- COLORS AVAILABLE: Gray.
- IMPRINT COLORS: Standard Transfer Colors
- APPROXIMATE SIZE: 12 1/2" W x 17 1/2" H x 5 1/2" D
- IMPRINT AREA AND METHOD: Transfer: 6" W x 6" H Embroidered: 5" W x 5" H
- SET UP CHARGE: Transfer: \$50.00(G) per color. \$25.00(G) on re-orders.
- INDIVIDUAL PERSONALIZATION: Initials Add \$5.00(G) per bag to the embroidered price. Names Add \$8.00(G) per bag to the embroidered price. Note - Names and Initials not to exceed 1" height and not smaller than 1/2". •
- MULTI-COLOR IMPRINT: Transfer: Add .50(G) per extra color, per piece. \*4-Color Process: Total Set Up Charge: \$200.00(G). One Color included in price, 3 additional colors at .50(G) per color, per piece. Set Up Charges also apply to re-orders. Additional production time required.
- EMBROIDERY INFORMATION: Price includes up to 7 thread colors and 5,000 stitches.
- THREAD COLORS: All standard Madeira thread colors. Add .35(G) per bag for Metallic Gold & Silver, per 1,000 stitches.
  TAPE CHARGE: \$100.00(G) for all new orders. For designs exceeding 5,000 stitches, add \$35.00(G) per each additional 1,000 stitches to the embroidery tape charge and .35(G) running charge for every additional 1,000 stitches to the price of the bag. Additional stitch charges also apply to all free tape orders.
- PACKAGING: Bulk