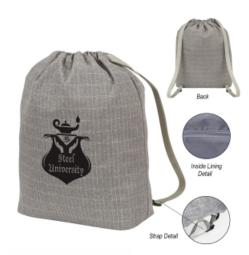

### **Highlights**

- · Made Of Combo: Polyester Twill With High Quality Inner Lining
- Adjustable Shoulder Straps
- Inside Zippered Pocket
- Spot Clean/Air Dry

## Description

- · COLORS AVAILABLE: Gray.
- IMPRINT COLORS: Standard Silk-Screen or Transfer Colors
- APPROXIMATE SIZE: 16" W x 16 1/2" H, 5 3/4" Bottom Gusset
- IMPRINT AREA AND METHOD: Silk-Screen or Transfer: 11" W x 10" H Embroidered: 4" W x 4" H SET UP CHARGE: Silk-Screen or Transfer: \$50.00(G) per color. \$25.00(G) on re-orders.
- MULTI-COLOR IMPRINT: Transfer: Add .50(G) per extra color, per piece. \*4-Color Process: Total Set Up Charge: \$200.00(G). One Color included in price, 3 additional colors at .50(G) per color, per piece. Set Up Charges also apply to re-orders. Additional production time required.
- EMBROIDERY INFORMATION: Price includes up to 7 thread colors and 5,000 stitches.
- THREAD COLORS: All standard Madeira thread colors. Add .35(G) per bag for Metallic Gold & Silver, per 1,000 stitches.
  TAPE CHARGE: \$100.00(G) for all new orders. For designs exceeding 5,000 stitches, add \$35.00(G) per each additional 1,000 stitches to the embroidery tape charge and .35(G) running charge for every additional 1,000 stitches to the price of the bag. Additional stitch charges also apply to all free tape orders.
- PACKAGING: Bulk
- LIFESTYLE IMAGE: The #3496 Barclay Cinch Backpack is available in our lifestyle library. Click here to see and share the lifestyle image of the #3496 - Barclay Cinch Backpack.