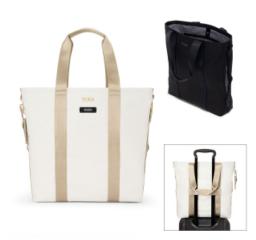

### Highlights

- Made Of Ballistic Nylon
- Snap Closure For Main Compartment
  Front Zippered Pocket
  8 ½" Handles

- Leather Top Carry Handles
- Trolley Strap To Fit Over Your Luggage
- 2 Open Interior Pockets (1 Waterproof)
- 4" Gusset
- Interior Zippered Pocket
- Interior Key Leash
- · Daisy Chains
- · Quickly And Easily Add Another Travel Piece With The Add-A-Bag Strap
- TUMI Tracer®
- Spot Clean/Air Dry

### Description

- COLORS AVAILABLE: Black or Off White/Tan.
- IMPRINT COLORS: Laser Engraves White. No Oxidization.
  APPROXIMATE SIZE: 18" W x 16" H x 4" D
- IMPRINT AREA AND METHOD: Plate: 1 1/2" W x 1" H
- SET UP CHARGE: \$80.00(G). Set up charges also apply to re-orders.
- PACKAGING: Bulk.
- LEAD TIME: 20 business days from proof approval.
- FOB ZIP: GA, 30474
- · PLEASE NOTE: Inventory is confirmed by Tumi at time of order. Please contact your rep to confirm inventory.