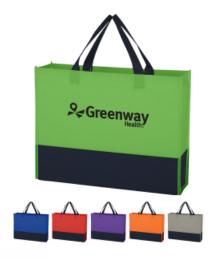

#### Highlights

- Made Of 80 Gram Non-Woven, Coated Water-Resistant Polypropylene
  3 1/2" Gusset
- 13" Handles
- Great For Grocery Stores, Markets, Book Stores, Gift Bags, Etc.
- Reusable
- Spot Clean/Air Dry

## Description

Color Brite

- COLORS AVAILABLE: Gray, Green, Orange, Purple, Red and Royal Blue, all with Black Trim.
- IMPRINT COLORS: Standard Silk-Screen or Transfer Colors
- APPROXIMATE SIZE: 15" W x 11 1/2" H x 3 1/2" D
- IMPRINT AREA AND METHOD: 11" W x 5" H
- SET UP CHARGE: \$50.00(G) per color, per side. \$25.00(G) on re-orders.
- MULTI-COLOR IMPRINT: Transfer: Add \$0.50(G) per extra color, per side, per piece. \*4-Color Process: Total Set Up Charge: \$200.00(G). One Color included in price, 3 additional colors at \$0.50(G) per color, per side, per piece. Set Up Charges also apply to re-orders. Additional production time required.
- SECOND SIDE IMPRINT: Add \$0.50(G) per color, per piece.
- NON-WOVEN ITEMS: All text on Non-Woven items must be a minimum of 1/8" thick. San serif, block style font is recommended to achieve best imprint. Please avoid fine lines. Please Note: If you purchase any Non-Woven blank items to imprint yourself, Special Care Must be Taken By You. EXCESSIVE HEAT WILL DAMAGE THE ITEM.
- PACKAGING: Bulk