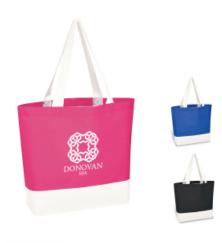

## **Highlights**

- Made Of 120 Gram Laminated Non-Woven, Coated Water-Resistant Polypropylene
- 24" Handles
- · Great For Grocery Stores, Markets, Book Stores, Gift Bags, Etc.
- Reusable
- Spot Clean/Air Dry

# Description

- COLORS AVAILABLE: Black, Fuchsia or Royal Blue, all with White.
- IMPRINT COLORS: Standard Silk-Screen or Transfer Colors
- APPROXIMATE SIZE: 17 3/4" W x 14 1/2" H, 4 3/8" Bottom Gusset
- IMPRINT AREA AND METHOD: 12" W x 7" H
- SET UP CHARGE: \$50.00(G) per color, per side. \$25.00(G) on re-orders.
  MULTI-COLOR IMPRINT: Silk-Screen: Add .50(G) per extra color, per side, per piece. (2 Color Maximum) \*Transfer: Add .50(G) per extra color, per side, per piece. \*4-Color Process: Total Set Up Charge: \$200.00(G). One Color included in price, 3 additional colors at .50(G) per color, per side, per piece. Set Up Charges also apply to re-orders. Additional production time required.
- SECOND SIDE IMPRINT: Add .50(G) per color, per piece.
- NON-WOVEN ITEMS: All text on Non-Woven items must be a minimum of 1/8" thick. San serif, block style font is recommended to achieve best imprint. Please avoid fine lines. Please Note: If you purchase any Non-Woven blank items to imprint yourself, Special Care Must be Taken By You. EXCESSIVE HEAT WILL DAMAGE THE ITEM.
- PACKAGING: Bulk