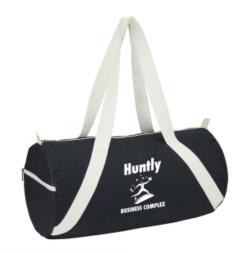

## Highlights

- Made Of 16 Oz.Cotton Canvas
- 29" Carrying Handles
- Side Zippered Pocket
- Zippered Main Compartment
- · Spot Clean/Air Dry

# Description

- COLORS AVAILABLE: Black with White Trim.
- IMPRINT COLORS: Standard Silk-Screen or Transfer Colors
- APPROXIMATE SIZE: 20" W x 9 1/2" Diameter
- IMPRINT AREA AND METHOD: Silk-Screen or Transfer: 6" W x 6" H Embroidered: 4" Diameter
- SET UP CHARGE: Silk-Screen or Transfer: \$50.00(G) per color, per side. \$25.00(G) on re-orders.
- INDIVIDUAL PERSONALIZATION: Initials add \$5.00(G) per bag to the embroidered price. Names add \$8.00(G) per bag to the embroidered price. Note Names and Initials not to exceed 1" height and not smaller than ½".
- MULTI-COLOR IMPRINT: Silk-Screen: Add .50(G) per extra color, per side, per piece. (2 Color Maximum) \*Transfer: Add .50(G) per extra color, per side, per piece. \*4 Color Process: Total Set Up Charge: \$200.00(G). One Color included in price, 3 additional colors at .50(G) per color, per side, per piece. Set Up Charges also apply to re-orders. Additional production time required.
- SECOND SIDE IMPRINT: Add .50(G) per color, per piece.
- EMBROIDERY INFORMATION: Price includes up to 7 thread colors and 5,000 stitches.
- THREAD COLORS: All standard Madeira thread colors. Add .35(G) per bag for Metallic Gold & Silver, per 1,000 stitches.
- TAPE CHARGE: \$100.00(G) for all new orders. For designs exceeding 5,000 stitches, add \$35.00(G) per each additional 1,000 stitches to the embroidery tape charge and .35(G) running charge for every additional 1,000 stitches to the price of the bag. Additional stitch charges also apply to all free tape orders.
- PACKAGING: Bulk
- OPTIONAL LUGGAGE TAG: Promote On The Go With 7516 Luggage Tag. Tags Will Not Be Attached To Bag.