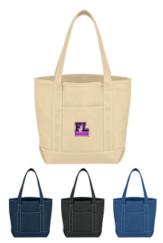

# #3251PAT Small Cotton Canvas Yacht Tote Bag With Tackle Twill Patch

#### Highlights

- Made Of 24 Oz. Cotton Canvas
- Front Pocket
- 22" HandlesSpot Clean/Air Dry
- Excluded From EQP

### Description

- COLORS AVAILABLE: Natural, Black, Royal Blue or Navy.
   APPROXIMATE SIZE: 15" W x 12" H x 4 ¾" D
   IMPRINT AREA AND METHOD: <u>OPATCH22</u> Small Tackle Twill Patch. Pricing includes custom shape 3" W 6" W. 2 Layer/2 Lines.
- SET UP CHARGE: Not applicable
- PACKAGING: Bulk
- LEAD TIME: Production time is 15-17 business days after proof approval.
  PLEASE NOTE: Tackle Twill Patches Are Recommended For Simple Art Designs. For More Intricate Designs, Please Inquire On Other Patch