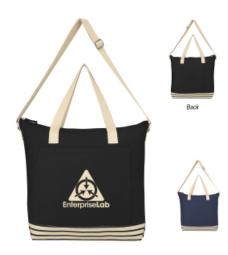

# Highlights

- Made Of 10 Oz. Cotton
- Top Zippered Closure
- Front Pocket
- Inside Zippered Pocket
- Adjustable Shoulder Strap And 19 ½" Handles
- Spot Clean/Air Dry

# Description

- COLORS AVAILABLE: Natural with Black or Navy.
- IMPRINT COLORS: Standard Silk-Screen or Transfer Colors
- APPROXIMATE SIZE: 18" W x 16" H x 5 1/4" D

- IMPRINT AREA AND METHOD: Silk-Screen or Transfer: 8" W x 6" H Embroidered: 5" Diameter
  SET UP CHARGE: Silk-Screen or Transfer: \$50.00(G) per color. \$25.00(G) on re-orders.
  INDIVIDUAL PERSONALIZATION: Embroidery: Initials Add \$5.00(G) per bag to the embroidered price. Names Add \$8.00(G) per bag to the embroidered price. Note - Names and Initials not to exceed 1" height and not smaller than ½". •
- MULTI-COLOR IMPRINT: Transfer: Add .50(G) per extra color, per piece. \*4-Color Process: Total Set Up Charge: \$200.00(G). One Color included in price, 3 additional colors at .50(G) per color, per piece. Set Up Charges also apply to re-orders. Additional production time required.
   EMBROIDERY INFORMATION: Price includes up to 7 thread colors and 5,000 stitches.
   THREAD COLORS: All standard Madeira thread colors. Add .35(G) per bag for Metallic Gold & Silver, per 1,000 stitches.