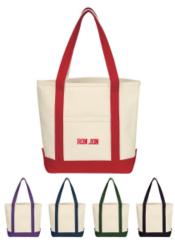

### Highlights

- Made Of 24 Oz. Cotton Canvas
- Front Pocket
- 22" Handles
- Spot Clean/Air Dry
- Excluded From EQP

## Description

- COLORS AVAILABLE: Natural with Purple, Navy, Red, Black or Forest Green.
   APPROXIMATE SIZE: 15" W x 12" H x 5" D
   IMPRINT AREA AND METHOD: <u>0PATCH22</u> Small Tackle Twill Patch. Pricing includes custom shape 3" W 6" W. 2 Layer/2 Lines.
- SET UP CHARGE: Not applicable
- PACKAGING: Bulk
- LEAD TIME: Production time is 15-17 business days after proof approval.
  PLEASE NOTE: Tackle Twill Patches Are Recommended For Simple Art Designs. For More Intricate Designs, Please Inquire On Other Patch