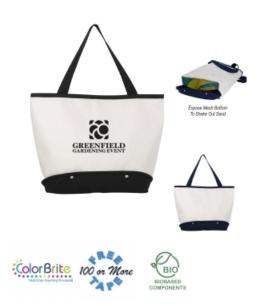

#### Highlights

- Made Of 12 Oz. Cotton Canvas
- Mesh Bottom With Snap Closure Flap Cover
- Expose The Mesh To Shake Out Sand
- 25" Handles
- Spot Clean/Air Dry

#### Description

- COLORS AVAILABLE: Navy Blue.
- IMPRINT COLORS: Standard Silk-Screen or Transfer Colors
- APPROXIMATE SIZE: 19 1/2" W x 15 1/2" H x 6" D
- IMPRINT AREA AND METHOD: Silk-Screen or Transfer: 12" W x 7" H Embroidered: 5" Diameter
- SET UP CHARGE: Silk-Screen or Transfer: \$50.00(G) per color, per side. \$25.00(G) on re-orders.
- INDIVIDUAL PERSONALIZATION: Initials Add \$5.00(G) per bag to the embroidered price. Names Add \$8.00(G) per bag to the embroidered price. Note Names and Initials not to exceed 1" height and not smaller than ½".
- MULTI-COLOR IMPRINT: Transfer: Add .50(G) per extra color, per side, per piece. \*4 Color Process: Total Set Up Charge: \$200.00(G). One Color included in price, 3 additional colors at .50(G) per color, per side, per piece. Set Up Charges also apply to re-orders. Additional production time required.
- EMBROIDERY INFORMATION: Price includes up to 7 thread colors and 5,000 stitches.
- THREAD COLORS: All standard Madeira thread colors. Add .35(G) per bag for Metallic Gold & Silver, per 1,000 stitches.
- TAPE CHARGE: \$100.00(G) for all new orders. For designs exceeding 5,000 stitches, add \$35.00(G) per each additional 1,000 stitches to the embroidery tape charge and .35(G) running charge for every additional 1,000 stitches to the price of the bag. Additional stitch charges also apply to all free tape orders.
- PACKAGING: Bulk