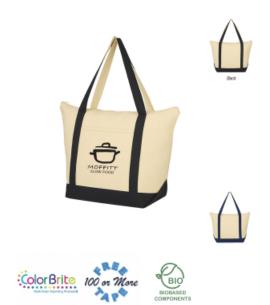

## Highlights

- Made Of 12 Oz. Cotton Canvas
- Top Zippered Closure
- Front Pocket
- 7" Bottom Gusset
- 23 2/5" Handles
- Spot Clean/Air Dry

#### Description

- COLORS AVAILABLE: Natural with Black or Navy Trim.
- IMPRINT COLORS: Standard Silk-Screen or Transfer Colors
- APPROXIMATE SIZE: 19 1/2" W x 14" H x 7" D
- IMPRINT AREA AND METHOD: Silk-Screen or Transfer: 6" W x 6" H Embroidered: 3 1/2" Diameter
- SET UP CHARGE: Silk-Screen or Transfer: \$50.00(G) per color. Re-orders: \$25.00(G)
- INDIVIDUAL PERSONALIZATION: Initials Add \$5.00(G) per bag to the embroidered price. Names Add \$8.00(G) per bag to the embroidered price. Note Names and Initials not to exceed 1" height and not smaller than ½".
- MULTI-COLOR IMPRINT: Transfer: Add .50(G) per extra color, per piece. \*4-Color Process: Total Set Up Charge: \$200.00(G). One Color
- included in price, 3 additional colors at .50(G) per color, per piece. Set Up Charges also apply to re-orders. Additional production time required.
  EMBROIDERY INFORMATION: Price includes up to 7 thread colors and 5,000 stitches.
- THREAD COLORS: All standard Madeira thread colors. Add .35(G) per bag for Metallic Gold & Silver, per 1,000 stitches.
- TAPE CHARGE: \$100.00(G) for all new orders. For designs exceeding 5,000 stitches, add \$35.00(G) per each additional 1,000 stitches to the embroidery tape charge and .35(G) running charge for every additional 1,000 stitches to the price of the bag. Additional stitch charges also apply to all free tape orders.
- PACKAGING: Bulk
- OPTIONAL PATCHES: Visit patch page for pricing & information. Leather Patch <u>OPATCH6</u>, Leatherette Patch <u>OPATCH1</u> or Woven Patch Round: <u>OPATCH4</u> Square or Rectangle: <u>OPATCH5</u>