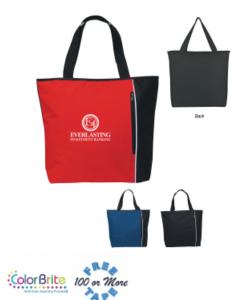

#### Highlights

Made Of Combo: 600D Polyester, 420D Polyester And 190D Polyester

- Top Zippered Closure
- Large Front Zippered Pocket
- 22" Handles
- Spot Clean/Air Dry

### Description

- · COLORS AVAILABLE: Red, Navy or Black, all with White Stripe and Black Trim.
- IMPRINT COLORS: Standard Silk-Screen or Transfer Colors
- APPROXIMATE SIZE: 19" W x 15" H x 5" D
- IMPRINT AREA AND METHOD: Silk-Screen or Transfer: 5 1/2" W x 5 1/2" H Embroidered: 4" Diameter
- SET UP CHARGE: Silk-Screen or Transfer: \$50.00(G) per color. \$25.00(G) on re-orders.
- INDIVIDUAL PERSONALIZATION: Initials Add \$5.00(G) per bag to the embroidered price. Names Add \$8.00(G) per bag to the embroidered price. Note - Names and Initials not to exceed 1" height and not smaller than 1/2"
- MULTI-COLOR IMPRINT: Silk-Screen: Add .50(G) per extra color, per piece. (2 Color Maximum) \*Transfer: Add .50(G) per extra color, per piece. \*4 Color Process: Total Set Up Charge: \$200.00(G). One Color included in price, 3 additional colors at .50(G) per color, per piece. Set Up Charges also apply to re-orders. Additional production time required.
  EMBROIDERY INFORMATION: Price includes up to 7 thread colors and 5,000 stitches.
- THREAD COLORS: All standard Madeira thread colors. Add .35(G) per bag for Metallic Gold & Silver, per 1,000 stitches. •
- TAPE CHARGE: \$100.00(G) for all new orders. For designs exceeding 5,000 stitches, add \$35.00(G) per each additional 1,000 stitches to the embroidery tape charge and .35(G) running charge for every additional 1,000 stitches to the price of the bag. Additional stitch charges also apply to all free tape orders.
- PACKAGING: Bulk