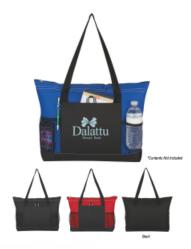

### **Highlights**

- Made Of 600D Polyester
- Top Zippered Closure
- Large Front Pocket
- 2 Side Mesh Pockets
- · Loop For Attaching Pen Or Keys
- 22" Handles
- Spot Clean/Air Dry

### Description

- COLORS AVAILABLE: Red, Royal Blue or Black.
- IMPRINT COLORS: Standard Silk-Screen or Transfer Colors
- APPROXIMATE SIZE: 19" W x 14" H x 4" D
- IMPRINT AREA AND METHOD: Silk-Screen or Transfer: 7" W x 6" H Embroidered: 4" Diameter
- SET UP CHARGE: Silk-Screen or Transfer: \$50.00(G) per color. \$25.00(G) on re-orders.
- INDIVIDUAL PERSONALIZATION: Initials Add \$5.00(G) per bag to the embroidered price. Names Add \$8.00(G) per bag to the embroidered price. Note Names and Initials not to exceed 1" height and not smaller than ½".
- MULTI-COLOR IMPRINT: Silk-Screen: Add .50(G) per extra color, per piece. (2 Color Maximum) \*Transfer: Add .50(G) per extra color, per piece. \*4 Color Process: Total Set Up Charge: \$200.00(G). One Color included in price, 3 additional colors at .50(G) per color, per piece. Set Up Charges also apply to re-orders. Additional production time required.
- EMBROIDERY INFORMATION: Price includes up to 7 thread colors and 5,000 stitches.
- THREAD COLORS: All standard Madeira thread colors. Add .35(G) per bag for Metallic Gold & Silver, per 1,000 stitches.
- TAPE CHARGE: \$100.00(G) for all new orders. For designs exceeding 5,000 stitches, add \$35.00(G) per each additional 1,000 stitches to the embroidery tape charge and .35(G) running charge for every additional 1,000 stitches to the price of the bag. Additional stitch charges also apply to all free tape orders.
- PACKAGING: Bulk
- OPTIONAL PATCHES: Visit patch page for pricing & information. Flex Patch <u>0PATCH18</u> Tackle Twill Patch <u>0PATCH19</u>