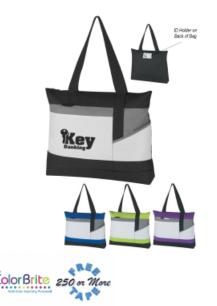

# Highlights

- · Made Of 600D Polyester
- Front Pocket
- Top Zippered Closure Loop For Attaching Pen Or Keys
- ID Holder
- 22" Handles
- Spot Clean/Air Dry

#### Description

- COLORS AVAILABLE: Lime Green, Royal Blue, Purple or Black, all with Gray and Black Trim.
- IMPRINT COLORS: Standard Silk-Screen or Transfer Colors
- APPROXIMATE SIZE: 18" W x 15" H x 3" D
- IMPRINT AREA AND METHOD: Silk-Screen or Transfer: 8" W x 4" H Embroidered: 4" Diameter
  SET UP CHARGE: Silk-Screen or Transfer: C\$67.00(G) per color. C\$33.50(G) on re-orders.
- INDIVIDUAL PERSONALIZATION: Initials Add C\$6.73(G) per bag to the embroidered price. Names Add C\$10.75(G) per bag to the embroidered price. Note - Names and Initials not to exceed 1" height and not smaller than 1/2".
- MULTI-COLOR IMPRINT: Silk-Screen: Add C\$0.7(G) per extra color, per piece. (2 Color Maximum) \*Transfer: Add C\$0.7(G) per extra color, per piece. \*4 Color Process: Total Set Up Charge: C\$268.03(G). One Color included in price, 3 additional colors at C\$0.7(G) per color, per piece. Set Up Charges also apply to re-orders. Additional production time required.
- EMBROIDERY INFORMATION: Price includes up to 7 thread colors and 5,000 stitches.
- THREAD COLORS: All standard Madeira thread colors. Add C\$0.5(G) per bag for Metallic Gold & Silver, per 1,000 stitches. •
- TAPE CHARGE: C\$134.03(G) for all new orders. For designs exceeding 5,000 stitches, add C\$46.93(G) per each additional 1,000 stitches to the embroidery tape charge and C\$0.5(G) running charge for every additional 1,000 stitches to the price of the bag. Additional stitch charges also apply to all free tape orders.
- PACKAGING: Bulk •
- LIFESTYLE IMAGE: The #3189 Advantage Tote Bag is available in our lifestyle libraryClick here to see and share the lifestyle image of the #3189 - Advantage Tote Bag.