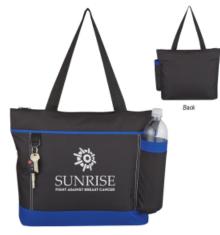

## #3185 Journey Tote Bag

- Made Of 600D Polyester
- Top Zippered Closure
- Large Front Pocket With Hook And Loop Closure

100

\$9.11

\$18.24

\$10.64

250

\$7.92

\$11.99

\$6.99

5C

5C

5C

- Large Side Bottle Pocket
- · Ring Attachment For Keys, Etc.

50

\$10.48

## Description

- COLORS AVAILABLE: Black with Royal Blue Trim.
- IMPRINT COLORS: Standard Silk-Screen or Transfer Colors
- APPROXIMATE SIZE: 15 1/2" W x 14" H x 4 1/2" D
- IMPRINT AREA AND METHOD: Silk-Screen or Transfer: 10" W x 6" H Embroidered: 5" Diameter
- SET UP CHARGE: Silk-Screen or Transfer: \$50.00(G) per color. \$25.00(G) on re-orders.
- INDIVIDUAL PERSONALIZATION: Initials Add \$5.00(G) per bag to the embroidered price. Names Add \$8.00(G) per bag to the embroidered price. Note Names and Initials not to exceed 1" height and not smaller than ½".
- MULTI-COLOR IMPRINT: Silk-Screen: Add \$0.50(G) per extra color, per piece. (2 Color Maximum) \*Transfer: Add \$0.50(G) per extra color, per piece. \*4 Color Process: Total Set Up Charge: \$200.00(G). One Color included in price, 3 additional colors at \$0.50(G) per color, per piece. Set Up Charges also apply to re-orders. Additional production time required.
- EMBROIDERY INFORMATION: Price includes up to 7 thread colors and 5,000 stitches.
- THREAD COLORS: All standard Madeira thread colors. Add \$0.35(G) per bag for Metallic Gold & Silver, per 1,000 stitches.
- TAPE CHARGE: \$100.00(G) for all new orders. For designs exceeding 5,000 stitches, add \$35.00(G) per each additional 1,000 stitches to the embroidery tape charge and \$0.35(G) running charge for every additional 1,000 stitches to the price of the bag. Additional stitch charges also apply to all free tape orders.
- PACKAGING: Bulk