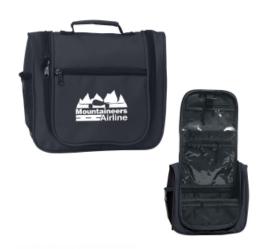

## Description

- COLORS AVAILABLE: Black.
- IMPRINT COLORS: Standard Silk-Screen or Transfer Colors
- APPROXIMATE SIZE: Folded: 11" W x 10" H x 4" D
- Hanging: 11" W x 20 ½" H x 4" D

  IMPRINT AREA AND METHOD: Silk-Screen or Transfer: 3 ½" W x 2 ½" H Embroidered: 3" Diameter
- SET UP CHARGE: Silk-Screen or Transfer: \$50.00(G) per color. \$25.00(G) on re-orders.
- MULTI-COLOR IMPRINT: Silk-Screen: Add .50(G) per extra color, per piece. (2 Color Maximum) \*Transfer: Add .50(G) per extra color, per piece. \*4 Color Process: Total Set Up Charge: \$200.00(G). One Color included in price, 3 additional colors at .50(G) per color, per piece. Set Up Charges also apply to re-orders. Additional production time required.
- EMBROIDERY INFORMATION: Price includes up to 7 thread colors and 5,000 stitches.
- THREAD COLORS: All standard Madeira thread colors. Add .35(G) per bag for Metallic Gold & Silver, per 1,000 stitches.
- TAPE CHARGE: \$100.00(G) for all new orders. For designs exceeding 5,000 stitches, add \$35.00(G) per each additional 1,000 stitches to the embroidery tape charge and .35(G) running charge for every additional 1,000 stitches to the price of the bag. Additional stitch charges also apply to all free tape orders.
- PACKAGING: Bulk

## **Highlights**

- · Made Of 600D Polyester
- Folds Down To Compact Size
- Inside Clear Plastic Zippered Compartments
- · Hang It Up For Easy Access, Easy To See Contents
- Zippered Main Compartment
- Large Front Zippered Pocket
- Inside And Outside Mesh Pockets
- Padded Web Handle For Easy Carrying
- Spot Clean/Air Dry