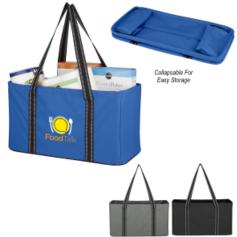

#### Highlights

- Made Of 600D Polyester
- Collapses For Easy Storage
- 32" Carrying Handles
- Spot Clean/Air Dry

## Description

- · COLORS AVAILABLE: Black or Gray.
- IMPRINT COLORS: Standard Silk-Screen or Transfer Colors
- APPROXIMATE SIZE: 22" W x 12" H x 10" D
- IMPRINT AREA AND METHOD: Silk-Screen or Transfer: 5" W x 7" H Embroidered: 5" Diameter
- SET UP CHARGE: Silk-Screen or Transfer: \$50.00(G) per color, per side. \$25.00(G) on re-orders.
- INDIVIDUAL PERSONALIZATION: Initials Add \$5.00(G) per bag to the embroidered price. Names Add \$8.00(G) per bag to the embroidered price. Note - Names and Initials not to exceed 1" height and not smaller than 1/2".
- MULTI-COLOR IMPRINT: Silk-Screen: Add .50(G) per extra color, per side, per piece. (2 Color Maximum) \*Transfer: Add .50(G) per extra color, per side, per piece. \*4-Color Process: Total Set Up Charge: \$200.00(G). One Color included in price, 3 additional colors at .50(G) per color, per side, per piece. Set Up Charges also apply to re-orders. Additional production time required.