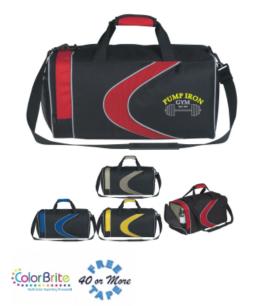

#### Highlights

- Made Of Combo: 600D Polyester And Microfiber Mesh
- Detachable/Adjustable Shoulder Strap And Web Carrying Handles With Hook And Loop Closure Comfort Grip
- Side Zippered Main Compartment
- Front Zippered Pocket
- Side Mesh Pocket
- Spot Clean/Air Dry

### Description

- COLORS AVAILABLE: Red/Black, Yellow/Black, Royal Blue/Black or Gray/Black.
- IMPRINT COLORS: Standard Silk-Screen or Transfer Colors
- APPROXIMATE SIZE: 19" W x 10" H x 9 3/4" D
- IMPRINT AREA AND METHOD: Silk-Screen or Transfer: 3 1/2" W x 3 1/2" H. Embroidered: 3" Diameter
- SET UP CHARGE: Silk-Screen or Transfer: \$50.00(G) per color. \$25.00(G) on re-orders.
- INDIVIDUAL PERSONALIZATION: Initials Add \$5.00(G) per bag to the embroidered price. Names Add \$8.00(G) per bag to the embroidered price. Note Names and Initials not to exceed 1" height and not smaller than ½".
- MULTI-COLOR IMPRINT: Transfer: Add .50(G) per extra color, per piece. \*4 Color Process: Total Set Up Charge: \$200.00(G). One Color
- included in price, 3 additional colors at .50(G) per color, per piece. Set Up Charges also apply to re-orders. Additional production time required.
  EMBROIDERY INFORMATION: Price includes up to 7 thread colors and 5,000 stitches.
- THREAD COLORS: All standard Madeira thread colors. Add .35(G) per bag for Metallic Gold & Silver, per 1,000 stitches.
- TAPE CHARGE: \$100.00(G) for all new orders. For designs exceeding 5,000 stitches, add \$35.00(G) per each additional 1,000 stitches to the embroidery tape charge and .35(G) running charge for every additional 1,000 stitches to the price of the bag. Additional stitch charges also apply to all free tape orders.
- PACKAGING: Bulk
- OPTIONAL LUGGAGE TAG: Promote On The Go With 7516 Luggage Tag. Tags Will Not Be Attached To Bag.