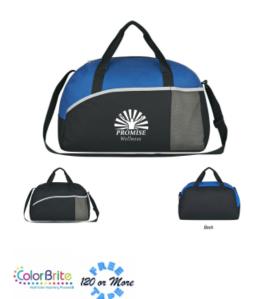

#### Highlights

- Made Of 600D Polyester
- Adjustable Shoulder Strap And Web Carrying Handles
- Zippered Main Compartment
- Front Pocket
- Side Mesh Pocket
- Spot Clean/Air Dry

### Description

- · COLORS AVAILABLE: Black with Royal Blue or Black Accents, all with Gray Trim.
- IMPRINT COLORS: Standard Silk-Screen or Transfer Colors
- APPROXIMATE SIZE: 18" W x 11" H x 8" D
- IMPRINT AREA AND METHOD: Silk-Screen or Transfer: 7" W x 4 1/2" H Embroidered: 4" Diameter
- SET UP CHARGE: Silk-Screen or Transfer: \$50.00(G) per color. \$25.00(G) on re-orders.
- INDIVIDUAL PERSONALIZATION: Initials Add \$5.00(G) per bag to the embroidered price. Names Add \$8.00(G) per bag to the embroidered price. Note Names and Initials not to exceed 1" height and not smaller than ½".
- MULTI-COLOR IMPRINT: Transfer: Add .50(G) per extra color, per piece. \*4 Color Process: Total Set Up Charge: \$200.00(G). One Color
- included in price, 3 additional colors at .50(G) per color, per piece. Set Up Charges also apply to re-orders. Additional production time required.
  EMBROIDERY INFORMATION: Price includes up to 7 thread colors and 5,000 stitches.
- THREAD COLORS: All standard Madeira thread colors. Add .35(G) per bag for Metallic Gold & Silver, per 1,000 stitches.
- TAPE CHARGE: \$100.00(G) for all new orders. For designs exceeding 5,000 stitches, add \$35.00(G) per each additional 1,000 stitches to the embroidery tape charge and .35(G) running charge for every additional 1,000 stitches to the price of the bag. Additional stitch charges also apply to all free tape orders.
- PACKAGING: Bulk
- OPTIONAL LUGGAGE TAG: Promote On The Go With 7516 Luggage Tag. Tags Will Not Be Attached To Bag.
- OPTIONAL PATCHES: Visit patch page for pricing & information. Flex Patch <u>OPATCH18</u> Puff Patch <u>OPATCH20</u> Tackle Twill Patch <u>OPATCH19</u> Woven Patch Round <u>OPATCH4</u> Woven Patch Square or Rectangle <u>OPATCH5</u>