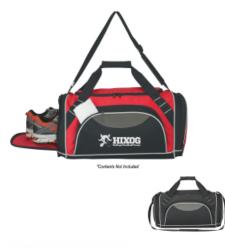

### Highlights

- · Made Of Combo: 600D Polyester And Dobby Material
- Adjustable Shoulder Strap And Web Carrying Handles With Hook And Loop Closure Comfort Grip
- Double Zippered Main Compartment
- Side Zippered Shoe Compartment With Air Vents
- Front Zippered Pocket
- Side Zippered Pocket •
- Spot Clean/Air Dry

#### Description

- · COLORS AVAILABLE: Black with Red or Black Trim.
- IMPRINT COLORS: Standard Silk-Screen or Transfer Colors
- APPROXIMATE SIZE: 20" W x 10" H x 9 1/2" D
- IMPRINT AREA AND METHOD: Silk-Screen or Transfer: 6" W x 3 ½" H Embroidered: 4" W x 2 ½" H
  SET UP CHARGE: Silk-Screen or Transfer: \$50.00(G) per color. \$25.00(G) on re-orders.
- INDIVIDUAL PERSONALIZATION: Initials Add \$5.00(G) per bag to the embroidered price. Names Add \$8.00(G) per bag to the embroidered price. Note - Names and Initials not to exceed 1" height and not smaller than 1/2".
- MULTI-COLOR IMPRINT: Transfer: Add .50(G) per extra color, per piece. \*4 Color Process: Total Set Up Charge: \$200.00(G). One Color included in price, 3 additional colors at .50(G) per color, per piece. Set Up Charges also apply to re-orders. Additional production time required.
   EMBROIDERY INFORMATION: Price includes up to 7 thread colors and 5,000 stitches.
- THREAD COLORS: All standard Madeira thread colors. Add .35(G) per bag for Metallic Gold & Silver, per 1,000 stitches.
- TAPE CHARGE: \$100.00(G) for all new orders. For designs exceeding 5,000 stitches, add \$35.00(G) per each additional 1,000 stitches to the embroidery tape charge and .35(G) running charge for every additional 1,000 stitches to the price of the bag. Additional stitch charges also apply to all free tape orders.
- PACKAGING: Bulk
- OPTIONAL LUGGAGE TAG: Promote On The Go With <u>7516</u> Luggage Tag. Tags Will Not Be Attached To Bag.