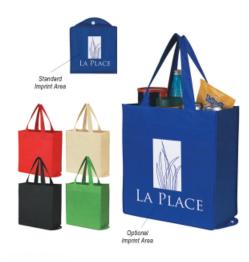

## **Highlights**

- Made Of 80 Gram Non-Woven, Coated Water-Resistant Polypropylene
- Folds Down For Convenient Storage
- Snap Closure
- Great For Grocery Stores, Markets, Book Stores, Etc.
- Reusable
- 20" Handles
- Spot Clean/Air Dry

## Description

- COLORS AVAILABLE: Black, Kelly Green, Natural, Red or Royal Blue.
- IMPRINT COLORS: Standard Silk-Screen or Transfer Colors
- APPROXIMATE SIZE: Opened: 13 1/2" W x 14 1/2" H x 6 3/4" D Folded: 6 3/4" W x 6 1/2" H
- IMPRINT AREA AND METHOD: Standard: Folded: 4" W x 4" H Optional: Opened: 10" W x 10" H For Optional Imprint Area Only Add .50(G) Per Piece.
- SET UP CHARGE: \$50.00(G) per color, per position. \$25.00(G) on re-orders.
- MULTI-COLOR IMPRINT: Transfer: Add .50(G) per extra color, per position, per piece. \*4 Color Process: Total Set Up Charge: \$200.00(G).
   One Color included in price, 3 additional colors at .50(G) per color, per position, per piece. Set Up Charges also apply to re-orders. Additional production time required.
- SECOND POSITION IMPRINT: Add .50(G) per color, per piece.
- NON-WOVEN ITEMS: All text on Non-Woven items must be a minimum of 1/8" thick. San serif, block style font is recommended to achieve best
  imprint. Please avoid fine lines. Please Note: If you purchase any Non-Woven blank items to imprint yourself, Special Care Must be Taken By
  You. EXCESSIVE HEAT WILL DAMAGE THE ITEM.
- PACKAGING: Bulk