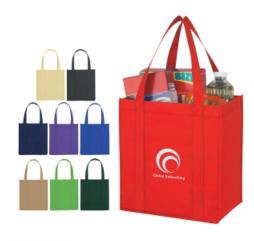

## **Highlights**

- Made Of 80 Gram Non-Woven, Coated Water-Resistant Polypropylene
- Great For Grocery Stores, Markets, Book Stores, Etc.
- 8" Gusset With Matching Covered Bottom Insert
- Reusable
- 21" Handles
- Spot Clean/Air Dry

## Description

- COLORS AVAILABLE: Black, Royal Blue, Kelly Green, Forest Green, Red, Purple, Navy, Natural or Tan. Tan Made With Recycled Materials.
- IMPRINT COLORS: Standard Silk-Screen or Transfer Colors
- APPROXIMATE SIZE: 12" W x 13" H x 8" D
- IMPRINT AREA AND METHOD: 4 ½" W x 7" H
- SET UP CHARGE: \$50.00(G) per color, per side. \$25.00(G) on re-orders.
  MULTI-COLOR IMPRINT: Silk-Screen: Add .50(G) per extra color, per side, per piece. (2 Color Maximum) \*Transfer: Add .50(G) per extra color, per side, per piece. \*4 Color Process: Add. 95(G) per side, per piece. Total Set Up Charge: \$95.00(G) per side. Four Colors included in price. \$50.00(G) set up charge on re-orders. Additional production time required.
- SECOND SIDE IMPRINT: Add .50(G) per color, per piece.
- NON-WOVEN ITEMS: All text on Non-Woven items must be a minimum of 1/8" thick. San serif, block style font is recommended to achieve best imprint. Please avoid fine lines. Please Note: If you purchase any Non-Woven blank items to imprint yourself, Special Care Must be Taken By You. EXCESSIVE HEAT WILL DAMAGE THE ITEM.
- PACKAGING: Bulk