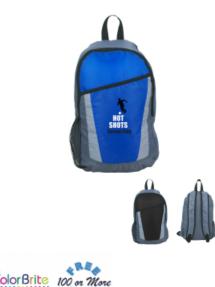

#### Highlights

- Made Of 210D Polyester
- Adjustable Padded Shoulder Straps And Web Carrying Handle
- Side Mesh Pocket
- Large Front Pocket
- Zippered Main Compartment
- Spot Clean/Air Dry

### Description

- COLORS AVAILABLE: Black or Royal Blue, all with Gray Trim and Back.
- IMPRINT COLORS: Transfer Colors
- APPROXIMATE SIZE: 11" W x 17" H x 5" D
- IMPRINT AREA AND METHOD: Transfer: 3 1/2" W x 7" H Embroidered: 4" Diameter
- SET UP CHARGE: Transfer: \$50.00(G) per color. \$25.00(G) on re-orders.
- INDIVIDUAL PERSONALIZATION: Initials add \$5.00(G) per bag to the embroidered price. Names add \$8.00(G) per bag to the embroidered price. Note Names and Initials not to exceed 1" height and not smaller than 1/2".
- MULTI-COLOR IMPRINT: Transfer: Add .50(G) per extra color, per piece. \*4 Color process: Total Set Up Charge: \$200.00(G). One Color
- included in price, 3 additional colors at .50(G) per color, per piece. Set Up Charges also apply to re-orders. Additional production time required.
  EMBROIDERY INFORMATION: Price includes up to 7 thread colors and 5,000 stitches.
- THREAD COLORS: All standard Madeira thread colors. Add .35(G) per bag for Metallic Gold & Silver, per 1,000 stitches.
- TAPE CHARGE: \$100.00(G) for all new orders. For designs exceeding 5,000 stitches, add \$35.00(G) per each additional 1,000 stitches to the embroidery tape charge and .35(G) running charge for every additional 1,000 stitches to the price of the bag. Additional stitch charges also apply to all free tape orders.
- PACKAGING: Bulk