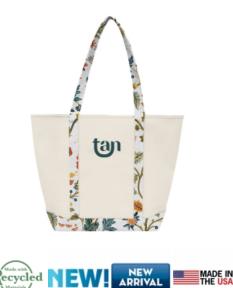

# #30171 Sublime Series Recycled Poly Canvas Starboard Tote Bag

## Highlights

- Made Of 14 Oz. Recycled Natural Poly Canvas
- 504 GSM Large Open Main Compartment
- 24" Handles
- Spot Clean/Air Dry
- Made In USA

# Description

- COLOR AVAILABLE: Natural.
- · IMPRINT COLORS: Standard Silk-Screen Colors and Full Color Sublimation. Standard Pricing Includes One Color Imprint On Front Of Bag And Full Color Imprint On Handles And Boot.
- APPROXIMATE SIZE: 20" W x 15" H x 5" D
  IMPRINT AREA AND METHOD: Silk-Screen: Front: 4" W x 11" H Full Color Sublimation: Handles: 1 ½" W x 24" H Boot: 15" W x 9" H
- SET UP CHARGE: \$125.00(G). Set up charges also apply to re-orders.
- PACKAGING: Bulk.
- LEAD TIME: 2 weeks after proof approval.
- FOB ZIP: NJ, 07524