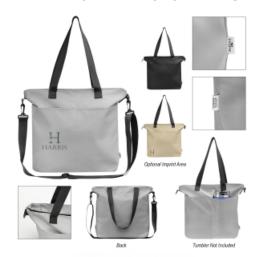

## **Highlights**

- Made Of 230D rPET Polyester With 190T Polyester Lining
- Made From Post Consumer Recycled Materials
- Recycled Polyester (rPET) Is Obtained By Melting Down Existing Plastic Bottles And Other Material Sources To Create New Polyester Fiber
- Lining, Foam Bottom, Zipper, Buckle, Binding, Shoulder And Label Are Not
- Zippered Main Compartment
  Detachable/Adjustable Shoulder Strap
- Padded Laptop Pocket Inside
- Accommodates Most Laptops Up To 13"
- Web Carrying Handles
- 2 Front Slip Pockets
- Front Slip Pocket Can Accommodate 40 Oz. Intrepid Tumbler
- Interior Zip Pocket
- Interior Slip Pockets
- Spot Clean/Air Dry

## Description

- · COLORS AVAILABLE: Black, Gray or Tan.
- IMPRINT COLORS: Standard Silk-Screen or Transfer Colors
- APPROXIMATE SIZE: 18" W x 14 1/4" H x 5 1/2" D
- IMPRINT AREA AND METHOD: Standard Pocket: 6" W x 6" H Optional Lower Left Or Right Corner: 2" W x 2" H
   SET UP CHARGE: \$50.00(G) per color, per position, per side . \$25.00(G) on re-orders.
- MULTI-COLOR IMPRINT: Transfer: Add .50(G) per extra color, per side, per piece. \*4-Color Process: Total Set Up Charge: \$200.00(G). One Color included in price, 3 additional colors at .50(G) per color, per side, per piece. Set Up Charges also apply to re-orders. Additional production time required.
- SECOND SIDE IMPRINT: Add .50(G) per color, per position, per piece.
- SECOND POSITION: Add .50(G) per color, per side, per piece.
- PAIRS WELL WITH: 50035 40 Oz. Intrepid Stainless Steel Tumbler 550035 40 Oz. Full Color Intrepid Stainless Steel Tumbler 50078 40 Oz. Full Color Intrepid Stainless Steel Tumbler 50078 40 Oz. Full Color Intrepid Stainless Steel Tumbler 50078 40 Oz. Full Color Intrepid Stainless Steel Tumbler 50078 40 Oz. Full Color Intrepid Stainless Steel Tumbler 50078 40 Oz. Full Color Intrepid Stainless Steel Tumbler 50078 40 Oz. Full Color Intrepid Stainless Steel Tumbler 50078 40 Oz. Full Color Intrepid Stainless Steel Tumbler 50078 40 Oz. Full Color Intrepid Stainless Steel Tumbler 50078 40 Oz. Full Color Intrepid Stainless Steel Tumbler 50078 40 Oz. Full Color Intrepid Stainless Steel Tumbler 50078 40 Oz. Full Color Intrepid Stainless Steel Tumbler 50078 40 Oz. Full Color Intrepid Stainless Steel Tumbler 50078 40 Oz. Full Color Intrepid Stainless Steel Tumbler 50078 40 Oz. Full Color Intrepid Stainless Steel Tumbler 50078 40 Oz. Full Color Intrepid Stainless Steel Tumbler 50078 40 Oz. Full Color Intrepid Stainless Steel Tumbler 50078 40 Oz. Full Color Intrepid Stainless Steel Tumbler 50078 40 Oz. Full Color Intrepid Stainless Steel Tumbler 50078 40 Oz. Full Color Intrepid Stainless Steel Tumbler 50078 40 Oz. Full Color Intrepid Stainless Steel Tumbler 50078 40 Oz. Full Color Intrepid Stainless Steel Tumbler 50078 40 Oz. Full Color Intrepid Stainless Steel Tumbler 50078 40 Oz. Full Color Intrepid Stainless Steel Tumbler 50078 40 Oz. Full Color Intrepid Stainless Steel Tumbler 50078 40 Oz. Full Color Intrepid Stainless Steel Tumbler 50078 40 Oz. Full Color Intrepid Stainless Steel Tumbler 50078 40 Oz. Full Color Intrepid Stainless Steel Tumbler 50078 40 Oz. Full Color Intrepid Stainless Steel Tumbler 50078 40 Oz. Full Color Intrepid Stainless Steel Tumbler 50078 40 Oz. Full Color Intrepid Stainless Steel Tumbler 50078 40 Oz. Full Color Intrepid Stainless Steel Tumbler 50078 40 Oz. Full Color Intrepid Stainless Steel Tumbler 50078 40 Oz. Full Color Intrepi Oz. Quest Tumbler 550078 - 40 Oz. Full Color Quest Stainless Steel Tumbler 50075 - 40 Oz. Jackson Intrepid Stainless Steel Tumbler 550075 - 40 OZ. Full Color Jackson Intrepid Stainless Steel Tumbler
- PACKAGING: Bulk.