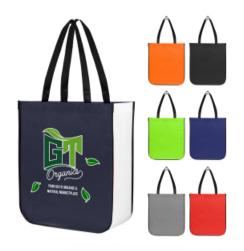

## **Highlights**

- Made Of Combo: 80 Gram Non-Woven, Coated Water-Resistant Polypropylene And Laminated rPET
- Made From Post Consumer Recycled Materials
- Recycled Polyester (rPET) is Obtained By Melting Down Existing Plastic Bottles And Other Material Sources To Create New Polyester Fiber
- Lamination Is Not rPET
- 6 ½" Gusset
- Reusable
- 23 ½" Handles
- Spot Clean/Air Dry

## Description

- COLORS AVAILABLE: Black, Gray, Lime Green, Navy, Orange, Red or Royal Blue.
- IMPRINT COLORS: Standard Silk-Screen or Transfer Colors
- APPROXIMATE SIZE: 14" W x 16" H x 6" D
  IMPRINT AREA AND METHOD: 10" W x 10" H
- SET UP CHARGE: C\$67.00(G) per color, per side. C\$33.50(G) on re-orders.
- MULTI-COLOR IMPRINT: Transfer: Add C\$0.7(G) per extra color, per side, per piece. \*4-Color Process: Total Set Up Charge: C\$268.03(G). One Color included in price, 3 additional colors at C\$0.7(G) per color, per side, per piece. Set Up Charges also apply to re-orders. Additional production time required.
- SECOND SIDE IMPRINT: Add C\$0.7(G) per color, per piece.
- NON-WOVEN ITEMS: All text on Non-Woven items must be a minimum of 1/8" thick. San serif, block style font is recommended to achieve best imprint. Please avoid fine lines. Please Note: If you purchase any Non-Woven blank items to imprint yourself, Special Care Must be Taken By You. EXCESSIVE HEAT WILL DAMAGE THE ITEM.
- PACKAGING: Bulk