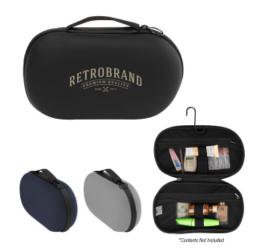

## Highlights

- Made Of Combo: Silicone And Mesh
- Zippered Main Compartment And Carrying Handle
   Interior Mesh Pocket
   Interior Hook For Hanging

- Spot Clean/Air Dry

# Description

- COLORS AVAILABLE: Black, Gray or Navy.
- IMPRINT COLORS: Standard Silk-Screen Colors

- APPROXIMATE SIZE: 10" W × 6 <sup>1</sup>/<sub>4</sub>" H × 3 <sup>1</sup>/<sub>6</sub>" D
  IMPRINT AREA AND METHOD: 3" W × 2" H
  SET UP CHARGE: C\$60.30(G), C\$33.50(G) on re-orders.
- MULTI-COLOR IMPRINT: Not Available
- PACKAGING: Bulk
- LIFESTYLE IMAGE: The #30106 Jet Set Silicone Toiletry Bag is available in our lifestyle library Click here to see and share the lifestyle image of the #30106 - Jet Set Silicone Toiletry Bag.