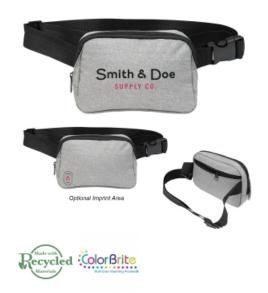

# **Highlights**

- Made From Post Consumer Recycled Materials
- Recycled Polyester (rPET) is Obtained By Melting Down Existing Plastic Bottles And Other Material Sources To Create New Polyester Fiber
- Lining, Zipper and Buckle Are Not rPET
- Can Be Worn As A Fanny Pack Or As A Chest Sling
- Zippered Main Compartment
- Back Zippered Pocket
- 2" Gusset
- 40" Strap, 52" Including Bag
- Adjustable Waist Strap
- Spot Clean/Air Dry

## Description

- COLORS AVAILABLE: Heather Gray.
- IMPRINT COLORS: Standard Silk-Screen or Transfer Colors
- APPROXIMATE SIZE: 7 1/2" W x 5" H x 2" D
- IMPRINT AREA AND METHOD: Middle Center: 4 ½" W x 1 ½" H Lower Left Or Right Corner: 1 ¼" W x 1 ¼" H Standard imprint is middle center unless otherwise specified on PO.
- SET UP CHARGE: C\$67.00(G) per color, per position. C\$33.50(G) on re-orders.
- MULTI-COLOR IMPRINT: Silk-Screen: Add C\$0.7(G) per extra color, per position, per piece. (2 Color Maximum). Transfer: Add C\$0.7(G) per extra color, per position, per piece. \*4-Color Process: Total Set Up Charge: C\$268.03(G). One Color included in price, 3 additional colors at C\$0.7(G) per color, per position, per piece. Set Up Charges also apply to re-orders. Additional production time required.
- SECOND POSITION: Add C\$0.7(G) per color, per piece.
- PACKAGING: Bulk
- LIFESTYLE IMAGE: The #30095 Anywhere RPET Heathered Belt Bag is available in our lifestyle library Click here to see and share the lifestyle image of the #30095 Anywhere RPET Heathered Belt Bag.